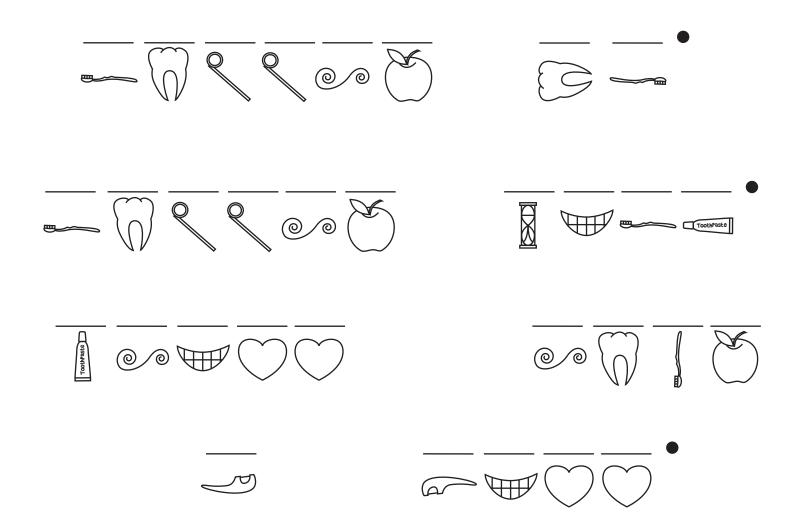

#### Hank's Quest - Teeth!

Use this key to solve the secret message.

|            |   |   |   |   | Tootwaste  |   | 9 |            | ToothPaste |   | @/@ |   |
|------------|---|---|---|---|------------|---|---|------------|------------|---|-----|---|
| A          | В | C | D | E | F          | G | Н | I          | J          | K | L   | M |
| ToothPaste |   |   |   | P | $\bigcirc$ |   |   | ToothPaste |            | 5 |     |   |
| 7          | 0 | Р | Q | R | 5          | Т | U | V          | W          | X | У   | Z |