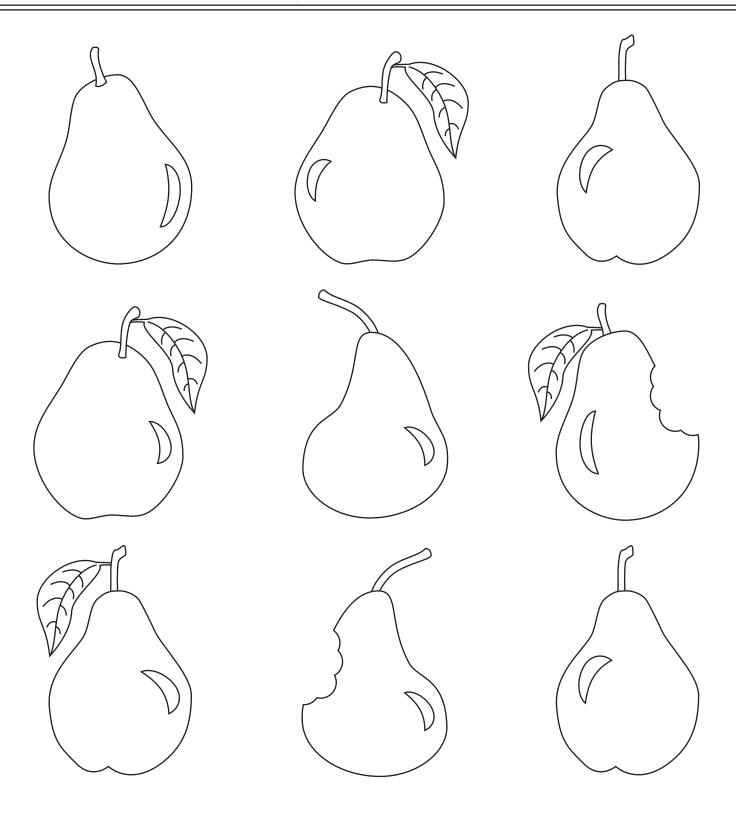

# CHI St. Joseph Children's Health Hank's Quest — Teeth

Hank's Quest - Teeth

Hank's Quest - Teeth!

Find the pair of pears!