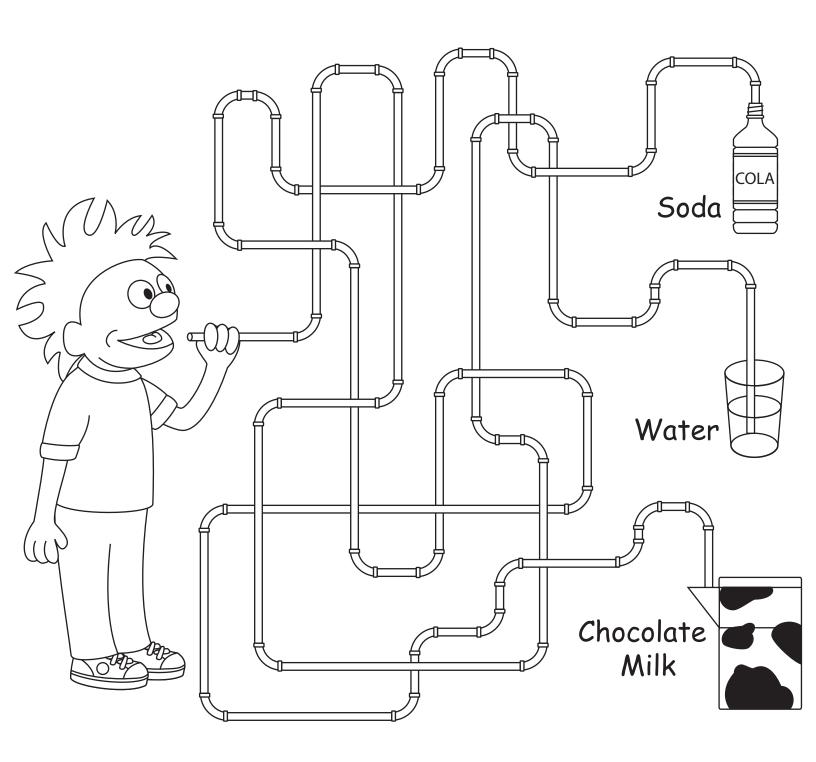

# CHI St. Joseph Children's Health Hank's Quest - Teeth!

Help Hank choose a healthy drink.