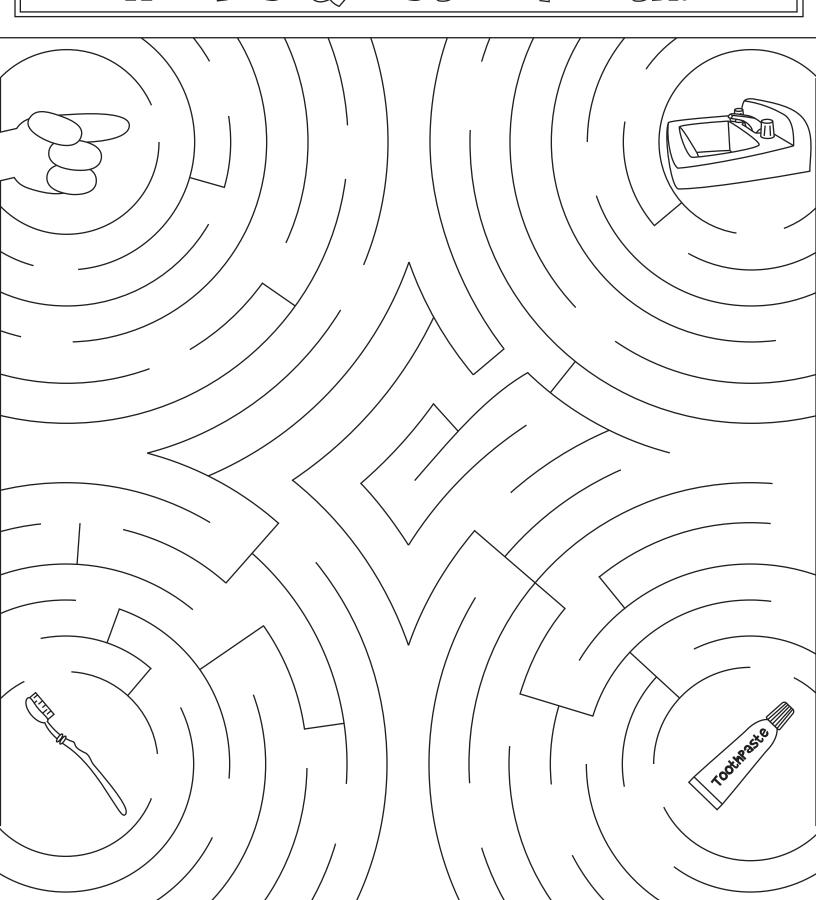

# CHI St. Joseph Children's Health Hank's Quest — Teeth

Help Hank's dentist find things to clean his teeth.